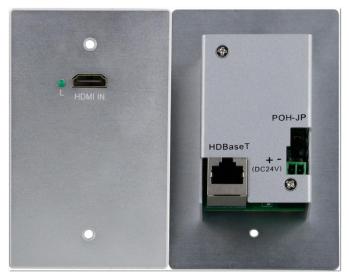

## **WALL-HDBT-70TR-LITE**

WALL-HDBT-70TR-LITE is an HDBaseT Wallplate transmitter & receiver, it can support 1\*HDMI input, 1\*HDBaseT(RJ45) output. The resolution can up to 4k, with the POC(power over cable) function, users can only power on the HDBaseT receiver. For the transmission distance it can up to 70m at 1080**P 60Hz,1080i 60Hz**, and for 4K, it can up to 40m. It's popularly used in the small meeting room, classroom or other long distance transmission applications.

## **Features**

- ➤ Supports HDMI 1080P 3D,(Deep Color) HDCP compatible and up to 4K2k
- > Supports HDCP compliant
- > Transmission distance: 70m at 1080P 60Hz, 1080i 60Hz, 40m at 4K via Cat5e/Cat6
- > Supports POC(power over Cable) function
- > Support one HDMI input
- > LED working indicator