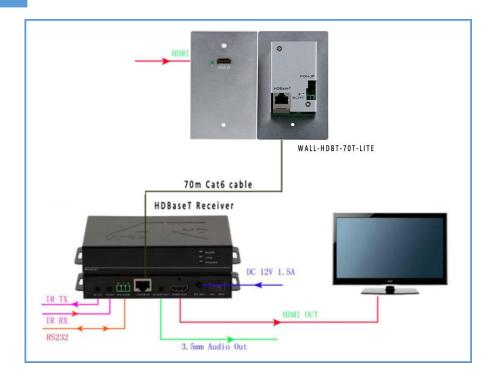

## Diagram

## **WALL-HDBT-70TR-LITE**

WALL-HDBT-70TR-LITE is an HDBaseT Wallplate transmitter & receiver, it can support 1\*HDMI input, 1\*HDBaseT(RJ45) output. The resolution can up to 4k, with the POC(power over cable) function, users can only power on the HDBaseT receiver. For the transmission distance it can up to 70m at 1080**P 60Hz,1080i 60Hz**, and for 4K, it can up to 40m. It's popularly used in the small meeting room, classroom or other long distance transmission applications.