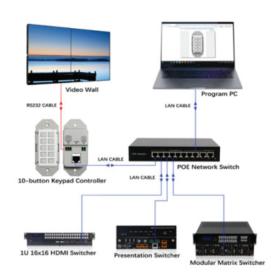

BYOD-1000 (Hereinafter referred to as the Keypad) is a 10-button keypad controller aimed at providing customers simple and economic control solutions.





## **Features**

- •WEB GUI programming
- •Ten-button
- •Supports TCP/IP and RS232
- Supports PoE function
- •Supports PC software preset via RS232
- •US or UK single panel for selection
- ·Config files to restore

## **Connection Diagram**



## **Technical Parameters**

| Туое                  | BYOD-1000                                                           |
|-----------------------|---------------------------------------------------------------------|
| Description           | 10-button programming control keypad with PoE function              |
| Front panel           | 10×Buttons(silicone soft buttons)                                   |
| Back panel            | 1×LAN(RJ45, PoE), 1×RS232,1×DC 12 POWER In                          |
| Operating Temperature | 0°C to 45°C (32°F to 113°F)                                         |
| Storage Temperature   | -20°C to 70°C (-4°F to 158°F)                                       |
| Humidity              | 10% to 90%, non-condensing                                          |
|