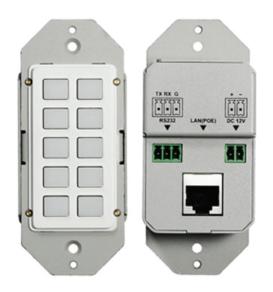

BYOD-1000 (Hereinafter referred to as the Keypad) is a 10-button keypad controller aimed at providing customers simple and economic control solutions.

## **Technical Parameters**

| Туое                  | BYOD-1000                                                           |
|-----------------------|---------------------------------------------------------------------|
| Description           | 10-button programming control keypad with PoE function              |
| Front panel           | 10×Buttons(silicone soft buttons)                                   |
| Back panel            | 1×LAN(RJ45, PoE), 1×RS232,1×DC 12 POWER In                          |
| Operating Temperature | 0°C to 45°C (32°F to 113°F)                                         |
| Storage Temperature   | -20°C to 70°C (-4°F to 158°F)                                       |
| Humidity              | 10% to 90%, non-condensing                                          |
| ESD Protection        | Human-body Model, ±8kV (Air-gap discharge)/±4kV (Contact discharge) |
| Power Supply          | DC 12V 0.5A (Power adapter is not included in the package)          |
| Consumption (Max)     | 1.3W                                                                |
| US Size Dimension     | 45mm x 105.6mm x 36mm/ 1.77" x 4.16" x 1.42"                        |
| Product Weight        | 0.18kg/0.40lb                                                       |