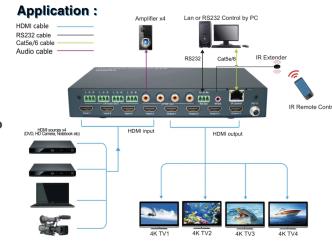

## **Features**

- \* HDMI Matrix with 4K@60Hz YUV4:4:4
- \* Bandwidth upto 18Gbps
- \* HDCP 1.4/2.2 compliant
- \* Support HDR10,HLG,Dolby vision
- \* 4xHDMI Input, 4xHDMI output with 4xSPDIF and 4xAnalog Audio
- \* Support IR control for long distance;RS232 control, Panel Button control,TCP/IP control and Web GUI Control
- \* Support 2.0, Dolby TrueHD and DTS-HD master audio, LPCM7.1
- \* Support EDID management and EDID study
- \* Support firmware updating through USB port