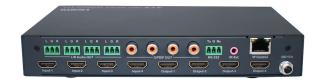

## **Features**

- \* HDMI Matrix with 4K@60Hz YUV4:4:4
- \* Bandwidth upto 18Gbps
- \* HDCP 1.4/2.2 compliant
- \* Support HDR10,HLG,Dolby vision
- \* 4xHDMI Input, 4xHDMI output with 4xSPDIF and 4xAnalog Audio
- \* Support IR control for long distance;RS232 control, Panel Button control,TCP/IP control and Web GUI Control
- \* Support 2.0, Dolby TrueHD and DTS-HD master audio, LPCM7.1
- \* Support EDID management and EDID study
- \* Support firmware updating through USB port

## **Specification**

| Operating Temperature      | 0°Cto+40°C(+32°Fto+104°F)                             |
|----------------------------|-------------------------------------------------------|
| Operating Humidity         | 5 to 90%RH(No Condensation)                           |
| Max resolution             | 4K@ 60hz YUV4:4:4                                     |
| HDCP Compliant             | HDCP2.2 and HDCP1.4                                   |
| Output Video               | HDMI2.0 and HDMI 1.4                                  |
| Audio Format Supported     | PCM2.0,Dolby True HD and DTS-HD master audio, LPCM7.1 |
| RS-232 serial port         | 3PIN terminal block connectors                        |
| Ethernet port (IP control) | RJ45, female                                          |
| IR Ext port                | 1x3.5mm stereo jack                                   |
| USB port                   | Micro 5P female                                       |
| Bandwidth                  | 18 Gbps                                               |
| Default IP                 | 192.168.1.168                                         |
| Rack-Mountable             | Rack ears included                                    |
| Dimensions(WxHxD)          | L216.2XW128.5XH34mm                                   |