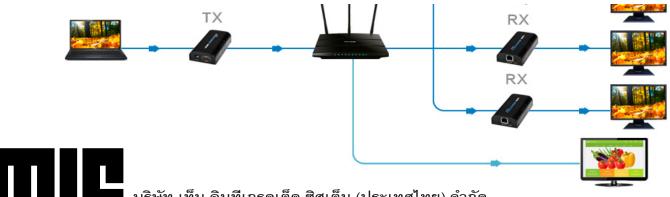

## HDMI Extender over CAT5/5e/6

TSV-373A takes the advantages of the latest transmission technology to xetend your HDMI video with the resolution up to 1080P@60Hz up to 120m/394ft over single network cable.

## **Features:**

- 1.Transmit HDMI signal over network cable
- 2.Extend HDMI signal over a single CAT6 up to 120m
- 3.Up to 1920x1080 resolutions
- 4.Better compatibility with HDMI source devices, display devices and network cables
- 5. Compatible with existing internet
- 6.Support 7x24 hours of continuous work
- 7. Functional as extender & splitter
- 8. Support various kinds of video signal input