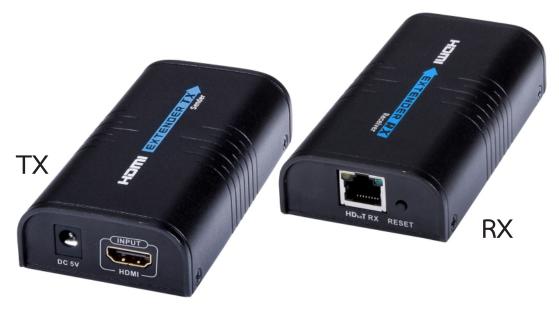

## HDMI Extender over CAT5/5e/6

TSV-373A takes the advantages of the latest transmission technology to xetend your HDMI video with the resolution up to 1080P@60Hz up to 120m/394ft over single network cable.

## **Features:**

- 1.Transmit HDMI signal over network cable
- 2.Extend HDMI signal over a single CAT6 up to 120m
- 3.Up to 1920x1080 resolutions
- 4.Better compatibility with HDMI source devices, display devices and network cables
- 5. Compatible with existing internet
- 6.Support 7x24 hours of continuous work
- 7. Functional as extender & splitter
- 8. Support various kinds of video signal input