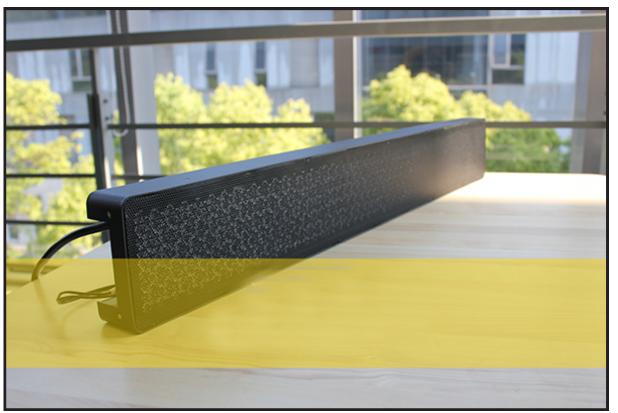

## **FS-L1** Directional Speaker

- ® Long-stripstyle, suitable for indoor and outdoor use.
- ® Especially suitable for applications innoisy environmens.
- In the second second
- ® Ceiling mounting, Wall mounting available, easy and convenient, very easy to interaged in all types of commercial industry.
- ® Volume adjustable, able to adjust the volume to a most approprivate level according to the circumstance.

® Customized available, Intelligent control.I.

Technical Specifications :

Power Consumption : 55W Power Supply : 24V /3A Sound Pressure Level (SPL) : 85dB@1KHz/2mAudio Input : 3.5mm AUX Directivity :  $<10^{\circ}/<15^{\circ}$ Temperature :  $-15^{\circ}C\sim45^{\circ}C$ Humidity :  $0\sim90\%$ Dimensions : 926\*118\*35/930\*128\*51.8mm