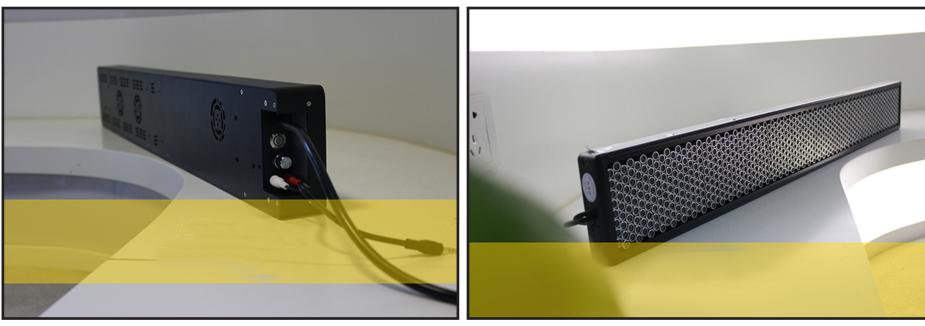

## **FS-L1** Directional Speaker

- ® Long-stripstyle, suitable for indoor and outdoor use.
- ® Especially suitable for applications innoisy environmens.
- In the second second
- ® Ceiling mounting, Wall mounting available, easy and convenient, very easy to interaged in all types of commercial industry.
- ® Volume adjustable, able to adjust the volume to a most approprivate level according to the circumstance.

® Customized available, Intelligent control.I.

Technical Specifications :

Power Consumption : 55W Power Supply : 24V /3A Sound Pressure Level (SPL) : 85dB@1KHz/2mAudio Input : 3.5mm AUX Directivity :  $<10^{\circ}/<15^{\circ}$ Temperature :  $-15^{\circ}C\sim45^{\circ}C$ Humidity :  $0\sim90\%$ Dimensions : 926\*118\*35/930\*128\*51.8mm