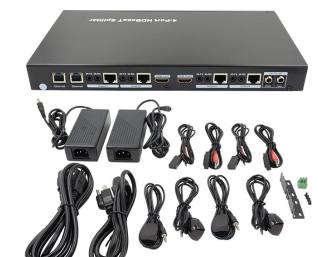

## Specifications

| opecifications              |                                                        |
|-----------------------------|--------------------------------------------------------|
| Operating Temperature Range | -5 to +35℃ +23 to 95°F                                 |
| Operating Humidity Range    | 5 to 90%RH (No condensation)                           |
| Video Bandwidth             | 10.2Gbps                                               |
| Video Format Supported      | Resolution up to 4K @60Hz,YUV 4:2:0<br>VESA resolution |
|                             | 1*HDMI input                                           |
|                             | 1*HDMI loop output                                     |
| Connectors                  | 4*RJ45 output                                          |
|                             | 2*Power DC receptacle                                  |
|                             | 1*Phonenix RS232 port                                  |
|                             | 2x Ethernet port                                       |
| Transmission Distance       | 100m(1080p),70m(4k)                                    |
| Power supply                | 110-240V/12V DC power supply                           |
| Power Consumption           | 15watts                                                |
| Dimension                   | L305*W165.2*H39.8mm                                    |
| Weight                      | 1425g                                                  |
|                             |                                                        |