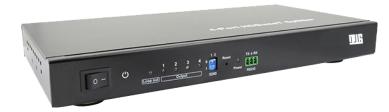

## **TSV14**

TIS TSV14 100m 1x4 HDBaseT Splitter, HDCP2.2 compliant Support

POC, Ethernet

Introduction:

1.Incorporate HDBaseT technology

2.Distribute 1Ultra HD HDMI signal to 4 identical HDBaseT outputs, with 1x loop HDMI output

## Specifications

| opecifications              |                                                        |
|-----------------------------|--------------------------------------------------------|
| Operating Temperature Range | -5 to +35℃ +23 to 95°F                                 |
| Operating Humidity Range    | 5 to 90%RH (No condensation)                           |
| Video Bandwidth             | 10.2Gbps                                               |
| Video Format Supported      | Resolution up to 4K @60Hz,YUV 4:2:0<br>VESA resolution |
|                             | 1*HDMI input                                           |
|                             | 1*HDMI loop output                                     |
| Connectors                  | 4*RJ45 output                                          |
|                             | 2*Power DC receptacle                                  |
|                             | 1*Phonenix RS232 port                                  |
|                             | 2x Ethernet port                                       |
| Transmission Distance       | 100m(1080p),70m(4k)                                    |
| Power supply                | 110-240V/12V DC power supply                           |
| Power Consumption           | 15watts                                                |
| Dimension                   | L305*W165.2*H39.8mm                                    |
| Weight                      | 1425g                                                  |
|                             |                                                        |