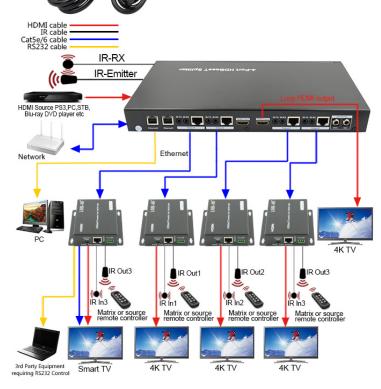

## **TSV14**

TIS TSV14 100m 1x4 HDBaseT Splitter, HDCP2.2 compliant Support

POC, Ethernet

Introduction:

1.Incorporate HDBaseT technology

2.Distribute 1Ultra HD HDMI signal to 4 identical HDBaseT outputs, with 1x loop HDMI output

- 3.HDCP 2.2/1.4 compliant
- 4.Transmitter Distance up to 100m under 1080p, 70m under  $4\mbox{K}$
- 5.Support resolution to 4K@60Hz, YUV 4:2:0, VESA resolution up to 1920x1200
- 6.Support Dolby TrueHD, DTS-HD Master Audio
- 7.With wide-band Bi-Directional IR control (38  $\sim$  56 kHz) (IR extension from Sender to Receiver or from Receiver to Sender)
- 8.HDBaseT output 1 supports RS232 and Ethernet pass through
- 9.Support 3D

10.Support POC (Receiver powered by HDBaseT Splitter)

11.DC 12V power supply