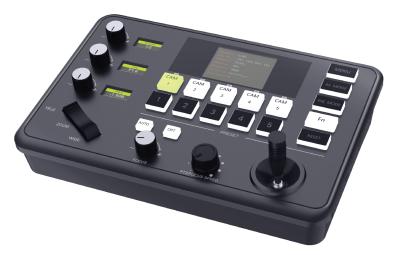

## **PUS-MKB10 Mini Pro PTZ Controller**

PUS-MKB10 is a Mini and Compact Broadcast application-level controller solution. The distributed design of 2-Axis joystick and zoom bridge keys to improves controllability, Be more stronger and more stable. The Silicone backlight Button design, more comfortable in Operation, built-in VISCA, UDP, PELCO P/D Multi control protocols, support RS422/RS485/RS232/IP(UDP) and other multi-interface methods for simultaneous communication. It's mostly used in Video conferencing, ProAV systems, Studios, Broadcasting Solution, Education AV, Telemedicine, Events & Sports Live Streaming System solution.

## FEATURES

- Exquisite & Compact appearance design, key layout combined with ergonomic operation experience design;
- Using the distributed design of the Pan/Tilt Rotation Control and zoom bridge keys, the controllability is more stronger and more stable;
- Built-in VISCA, UDP, PELCO P/D Multi control protocols, with strong compatibility, which can control all PTZ cameras;
- Support RS422/RS485/RS232/IP and other multi-interface methods for simultaneous communication and connection without interfering during you control with each channel
- 5-Channel camera shortcut buttons and 5 infinitely variable rotations to fast set and operation the camera in system;
- Adopt 4 color LED multi-screen display design;
- support Auto exposure and white balance multi-mode visual switching, real-time value presentation is more intuitive;
- support one-button Click for operation in Auto, manual, OPT focus mode;
- Supports 7-level Pan/Tilt Rotation speed and Zoom speed visualable adjustment;
- Support presets setting and call & Reset real-time display in main Screen;
- Supports up to 5 presets to call and store shortcut;
- Max support to connection with 5 PTZ Camera in simultaneous;
- Using color Backlight key design, more Fashion;
- The Display panel backlight three blocks (low, high, normal) can be adjusted;
- Support password setting, Operation permission limit, with Kingston lock holes design;
- Support Micro USB Online Remote Upgrade.