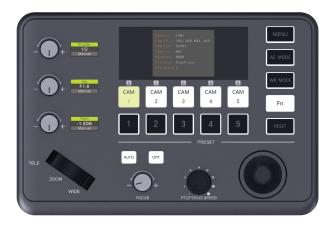

## **PUS-MKB10 Mini Pro PTZ Controller**

PUS-MKB10 is a Mini and Compact Broadcast application-level controller solution. The distributed design of 2-Axis joystick and zoom bridge keys to improves controllability, Be more stronger and more stable. The Silicone backlight Button design, more comfortable in Operation, built-in VISCA, UDP, PELCO P/D Multi control protocols, support RS422/RS485/RS232/IP(UDP) and other multi-interface methods for simultaneous communication. It's mostly used in Video conferencing, ProAV systems, Studios, Broadcasting Solution, Education AV, Telemedicine, Events & Sports Live Streaming System solution.

## FEATURES

- Exquisite & Compact appearance design, key layout combined with ergonomic operation experience design;
- Using the distributed design of the Pan/Tilt Rotation Control and zoom bridge keys, the controllability is more stronger and more stable;
- Built-in VISCA, UDP, PELCO P/D Multi control protocols, with strong compatibility, which can control all PTZ cameras;
- Support RS422/RS485/RS232/IP and other multi-interface methods for simultaneous communication and connection without interfering during you control with each channel
- 5-Channel camera shortcut buttons and 5 infinitely variable rotations to fast set and operation the camera in system;
- Adopt 4 color LED multi-screen display design;
- support Auto exposure and white balance multi-mode visual switching, real-time value presentation is more intuitive;
- support one-button Click for operation in Auto, manual, OPT focus mode;
- Supports 7-level Pan/Tilt Rotation speed and Zoom speed visualable adjustment;
- Support presets setting and call & Reset real-time display in main Screen;
- Supports up to 5 presets to call and store shortcut;
- Max support to connection with 5 PTZ Camera in simultaneous;
- Using color Backlight key design, more Fashion;
- The Display panel backlight three blocks (low, high, normal) can be adjusted;
- Support password setting, Operation permission limit, with Kingston lock holes design;
- Support Micro USB Online Remote Upgrade.