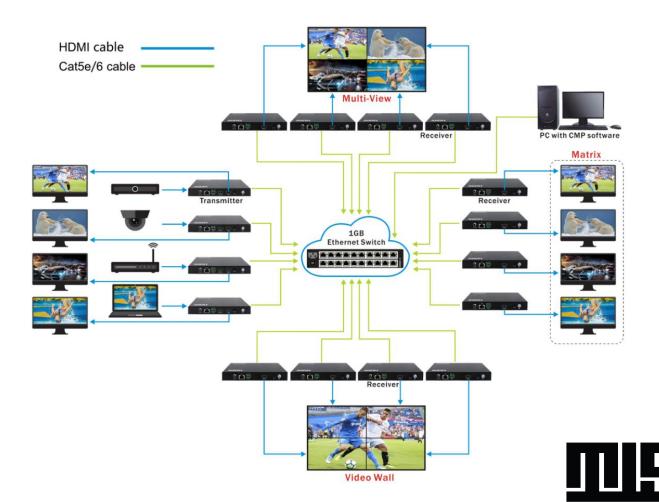

|                                                 |
| Request for Switch/Router          | Support IGMP, support DHCP                      |
| Environmental & Power Requirements |                                                 |
| Operating temperature              | -5 to +35 °C (+23 to +95°F)                     |
| Operating Humidity Range           | 5 to 90%RH (No Condensation)                    |
| Power supply                       | 12V1A Support POE                               |
| Power consumption                  | TX: 4.68W; RX: 3.36W                            |
| Dimension                          | TX&RX: 184*95*24mm                              |
| Net Weight                         | TX: 465g; RX: 465g                              |

## **Application:**