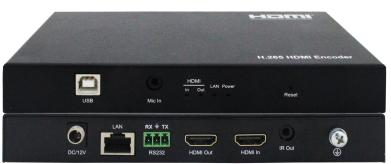

#### **Features**

- Compression Technology: H.265
- ➤ Max resolution 4K@30HZ YUV 4:4:4
- Latency Time (from TX to RX) less than 200 millisecond
- ➤ Transmit up to 120m over single Cat5e/6 cable, with 1x looping HDMI output
- > Request for (many to many mode) IGMP Switch
- ➤ Support IP/ICMP/IGMP/TCP/UDP Control (PC Tool)
- ➤ Support KVM RS232, IR, Local HDMI output on TX
- ➤ Additional Features VLC / Looping HDMI output
- ➤ Support RTSP/RTMP protocol
- Support Video Wall, Multi Viewer, Matrix work with CMP system supports real-time switch OSD; Displaying firmware version, IP address, MAC address, etc
- > Support Multicast(one to many, many to many), Unicast (one to one)
- > DC12V Power supply

## **Specifications**

| Performance                        |                                                 |
|------------------------------------|-------------------------------------------------|
| Protocol                           | H.265 Encoder over TCP/IP                       |
| Video format                       | 480P/720P/1080P/4K2K/800*600/1280*1024@60hz etc |
| Audio format                       | Analog Embedded and Analog Extractor            |
| Streaming Bit Rate                 | 0-100Mbps Default: 20Mbps                       |
| IR frequency                       | 38Khz                                           |
| RS232 Baud Rate                    | 115200                                          |
| IP SETTING                         |                                                 |
| Request for Switch/Router          | Support IGMP, support DHCP                      |
| Environmental & Power Requirements |                                                 |
| Operating temperature              | -5 to +35 °C (+23 to +95°F)                     |
| Operating Humidity Range           | 5 to 90%RH (No Condensation)                    |
| Power supply                       | 12V1A Support POE                               |
| Power consumption                  | TX: 4.68W; RX: 3.36W                            |
| Dimension                          | TX&RX: 184*95*24mm                              |
| Net Weight                         | TX: 465g; RX: 465g                              |