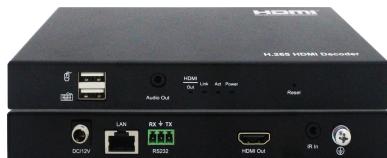

#### **Features**

- Compression Technology: H.265
- ➤ Max resolution 4K@30HZ YUV 4:4:4
- Latency Time (from TX to RX) less than 200 millisecond
- ➤ Transmit up to 120m over single Cat5e/6 cable, with 1x looping HDMI output
- > Request for (many to many mode) IGMP Switch
- ➤ Support IP/ICMP/IGMP/TCP/UDP Control (PC Tool)
- ➤ Support KVM RS232, IR, Local HDMI output on TX
- ➤ Additional Features VLC / Looping HDMI output
- ➤ Support RTSP/RTMP protocol
- Support Video Wall, Multi Viewer, Matrix work with CMP system supports real-time switch OSD; Displaying firmware version, IP address, MAC address, etc
- > Support Multicast(one to many, many to many), Unicast (one to one)
- > DC12V Power supply

## **Specifications**

| Performance                        |                                                 |
|------------------------------------|-------------------------------------------------|
| Protocol                           | H.265 Encoder over TCP/IP                       |
| Video format                       | 480P/720P/1080P/4K2K/800*600/1280*1024@60hz etc |
| Audio format                       | Analog Embedded and Analog Extractor            |
| Streaming Bit Rate                 | 0-100Mbps Default: 20Mbps                       |
| IR frequency                       | 38Khz                                           |
| RS232 Baud Rate                    | 115200                                          |
| IP SETTING                         |                                                 |
| Request for Switch/Router          | Support IGMP, support DHCP                      |
| Environmental & Power Requirements |                                                 |
| Operating temperature              | -5 to +35 °C (+23 to +95°F)                     |
| Operating Humidity Range           | 5 to 90%RH (No Condensation)                    |
| Power supply                       | 12V1A Support POE                               |
| Power consumption                  | TX: 4.68W; RX: 3.36W                            |
| Dimension                          | TX&RX: 184*95*24mm                              |
| Net Weight                         | TX: 465g; RX: 465g                              |