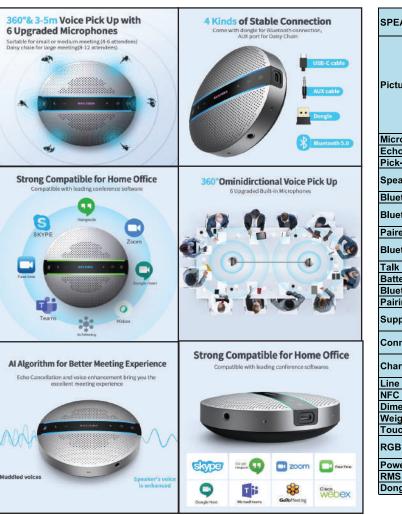

## TIS : SP-300

6 mics Conference Bluetooth Speakerphone
6 omnidirectional microphones 4000mAh battery, more than 18 hours of battery life Support daisy chain Better echo cancellation effect. A louder voice.
Link 2pcs SP300 Echo Cancellation Speakerphone.

: It can receive and transmit full-duplex audio.

: Noise Cancellation

| SPEAKERPHONE MODEL         | SP300                                  |
|----------------------------|----------------------------------------|
| Picture                    |                                        |
| Microphones                | 6 mics, Omnidirectional                |
| Echo cancellation          | yes                                    |
| Pick-up Distance           | More than 3 meters                     |
| Speaker                    | 3W, Dynamic, 40mm, FR:200-<br>10Khz    |
| Bluetooth range            | Up to 10m(30ft), Class2                |
| Bluetooth version          | 5.0, compatible with                   |
|                            | 4.1/4.0/3.0/2.1                        |
| Paired devices             | Up to 8 trusted devices                |
| Bluetooth profiles         | A2DP(v1.3), HFP(v1.7),                 |
|                            | AVRCP(1.6)                             |
| Talk time                  | Up to 19-20H                           |
| Battery capacity           | 4000mAh                                |
| Bluetooth audio bandwidth  | A2DP, Wide band                        |
| Pairing passkey or PIN     | 0000                                   |
| Support OS                 | Windows all, Android 6.0+,<br>IOS 8.0+ |
| Connectivity               | USB 2.0 and Bluetooth                  |
|                            | connection                             |
| Charging port              | type-C port                            |
|                            | Charging and data connection           |
| Line (3.5mm)               | support daisy chain mode               |
| NFC pair mode              | 1                                      |
| Dimensions                 | D 130mm x H 38.2mm                     |
| Weight (With packaging)    | 550g                                   |
| Touch Key                  | 6                                      |
| RGB Status Indicator Light | 16                                     |
| Power Status Indicator     | 3 two colors                           |
| RMS                        | 3W                                     |
| Dongle                     | yes                                    |
|                            |                                        |