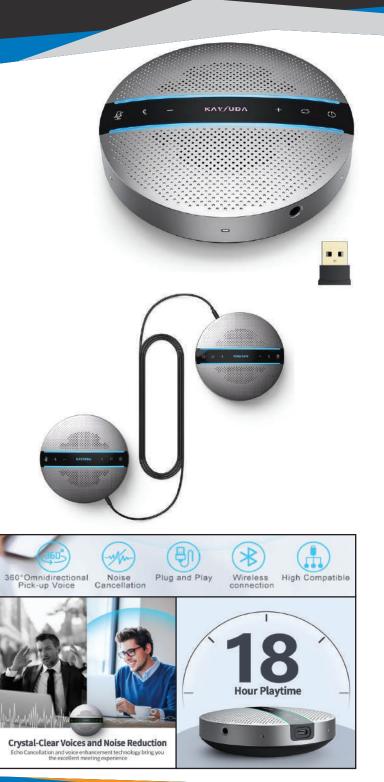

## TIS : SP-300

6 mics Conference Bluetooth Speakerphone
6 omnidirectional microphones 4000mAh battery, more than 18 hours of battery life Support daisy chain Better echo cancellation effect. A louder voice.
Link 2pcs SP300 Echo Cancellation Speakerphone.

: It can receive and transmit full-duplex audio.

: Noise Cancellation

| SPEAKERPHONE MODEL         | SP300                                  |
|----------------------------|----------------------------------------|
| Picture                    |                                        |
| Microphones                | 6 mics, Omnidirectional                |
| Echo cancellation          | yes                                    |
| Pick-up Distance           | More than 3 meters                     |
| Speaker                    | 3W, Dynamic, 40mm, FR:200-<br>10Khz    |
| Bluetooth range            | Up to 10m(30ft), Class2                |
| Bluetooth version          | 5.0, compatible with                   |
|                            | 4.1/4.0/3.0/2.1                        |
| Paired devices             | Up to 8 trusted devices                |
| Bluetooth profiles         | A2DP(v1.3), HFP(v1.7),                 |
|                            | AVRCP(1.6)                             |
| Talk time                  | Up to 19-20H                           |
| Battery capacity           | 4000mAh                                |
| Bluetooth audio bandwidth  | A2DP, Wide band                        |
| Pairing passkey or PIN     | 0000                                   |
| Support OS                 | Windows all, Android 6.0+,<br>IOS 8.0+ |
| Connectivity               | USB 2.0 and Bluetooth                  |
|                            | connection                             |
| Charging port              | type-C port                            |
|                            | Charging and data connection           |
| Line (3.5mm)               | support daisy chain mode               |
| NFC pair mode              | 1                                      |
| Dimensions                 | D 130mm x H 38.2mm                     |
| Weight (With packaging)    | 550g                                   |
| Touch Key                  | 6                                      |
| RGB Status Indicator Light | 16                                     |
| Power Status Indicator     | 3 two colors                           |
| RMS                        | 3W                                     |
| Dongle                     | yes                                    |
|                            |                                        |