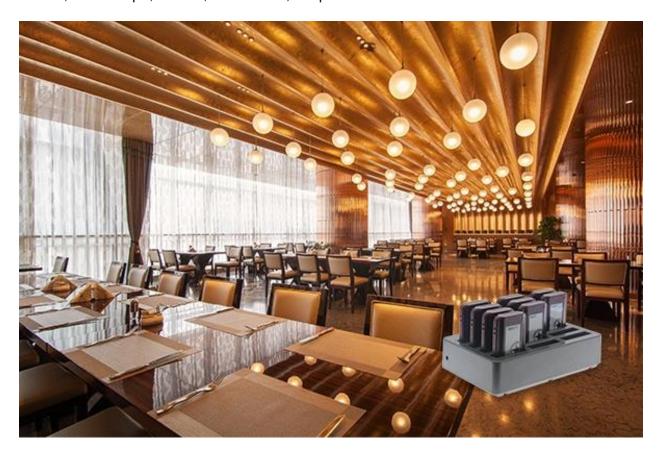

#### **Restaurant Pager System P301C**

The coaster pager system P301C charger is a special charger port for P301 coaster pager, can support up to 20pcs P301 pagers.

## WHERE TO USE?

P301C charger wireless coaster pager system for restaurants can be widely used in Banks, Cafe shops, Hotels, Restaurant, Hospital etc.

The coaster pager system P301C charger is a special charger port for P301 coaster pager, can support up to 20pcs P301 pagers.