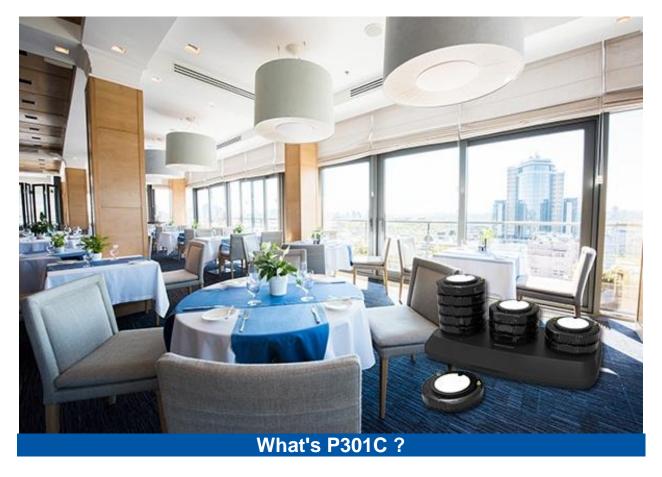

#### **Restaurant Pager System P301C**

The coaster pager system P301C charger is a special charger port for P301 coaster pager, can support up to 20pcs P301 pagers.

### **MAIN FUNCTIONS**

Charger for: 20 pcs P301 coaster pagers
HOW TO INSTALL?

Coaster P301C Charger is put on the restaurant reception table.