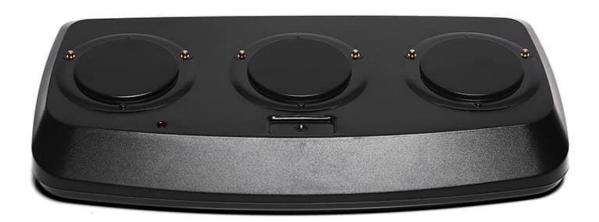

### **MAIN FUNCTIONS**

Charger for: 20 pcs P301 coaster pagers
HOW TO INSTALL?

Coaster P301C Charger is put on the restaurant reception table.

# TECH SPEC

Working Voltage 12V

Working Current 2A

Size 22.5×12×2.5 cm