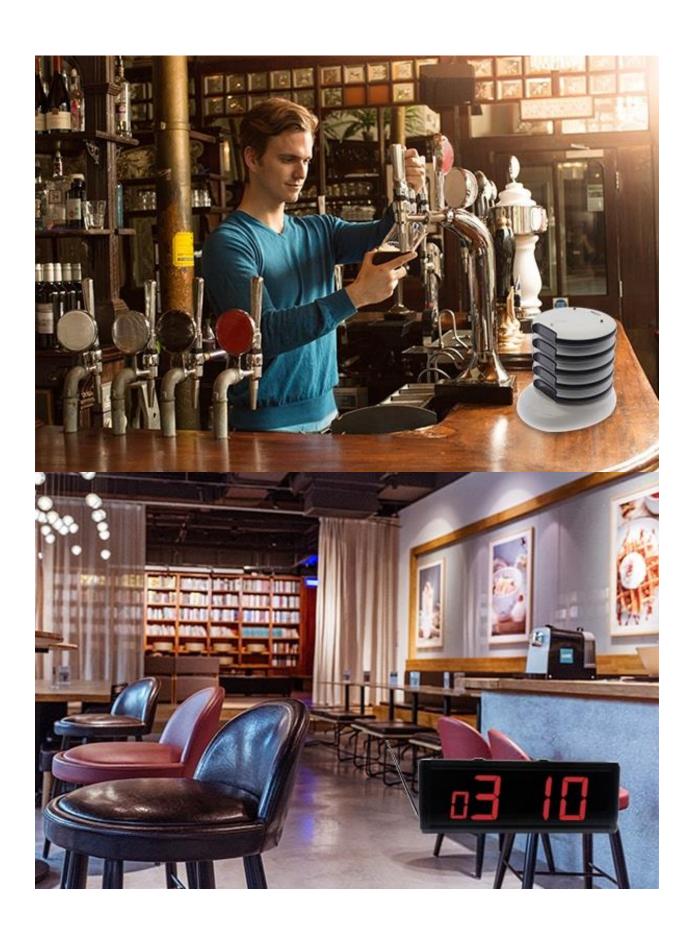

## WHERE TO USE?

P301C charger wireless coaster pager system for restaurants can be widely used in Banks, Cafe shops, Hotels, Restaurant, Hospital etc.

The coaster pager system P301C charger is a special charger port for P301 coaster pager, can support up to 20pcs P301 pagers.