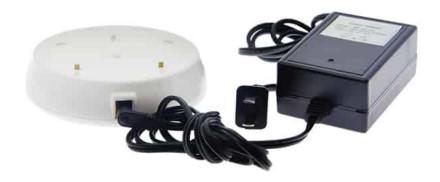

## **Coaster Pager System P305C MEEYI**

The coaster pager system Y-P305C charger is a special charger port for Y-P305 coaster pager, can support up to 10pcs P305 pagers.

## WHERE TO USE?

P305C charger wireless coaster pager system for queue usually use in Banks,Cafe shops, Hotels,Restaurant,Hospital etc.

The coaster pager system P305C charger is a special charger port for Y-P305 coaster pager, can support up to 10pcs P305 pagers.

## **MAIN FUNCTIONS**

Charger for: 10 pcs P305 coaster pagers
HOW TO INSTALL?

P305C charger is put on the restaurant reception table.

| Working Voltage | 12V         |
|-----------------|-------------|
|                 |             |
| Working Current | 2A          |
|                 |             |
| Size            | 13×11×2.8cm |