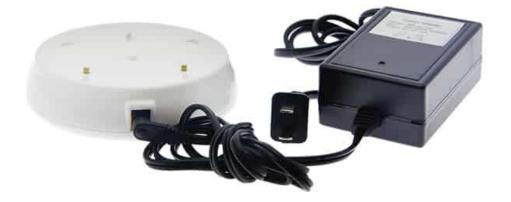

## **Coaster Pager System P305C MEEYI**

The coaster pager system Y-P305C charger is a special charger port for Y-P305 coaster pager, can support up to 10pcs P305 pagers.

## **MAIN FUNCTIONS**

Charger for: 10 pcs P305 coaster pagers
HOW TO INSTALL?

P305C charger is put on the restaurant reception table.

| Working Voltage | 12V         |
|-----------------|-------------|
|                 |             |
| Working Current | 2A          |
|                 |             |
| Size            | 13×11×2.8cm |