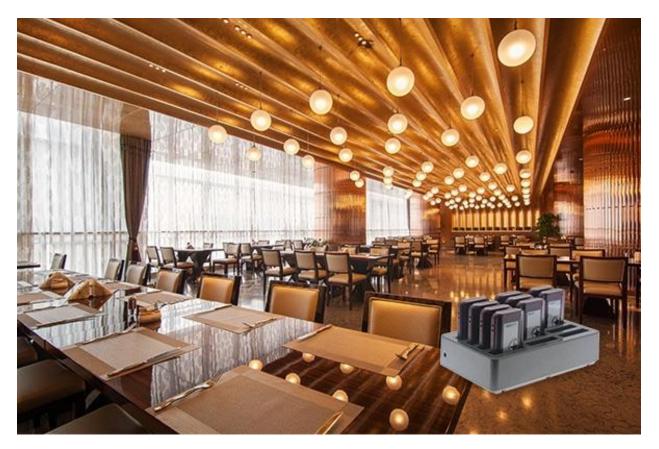

## WHERE TO USE?

P305C charger wireless coaster pager system for queue usually use in Banks,Cafe shops, Hotels,Restaurant,Hospital etc.

The coaster pager system P305C charger is a special charger port for Y-P305 coaster pager, can support up to 10pcs P305 pagers.