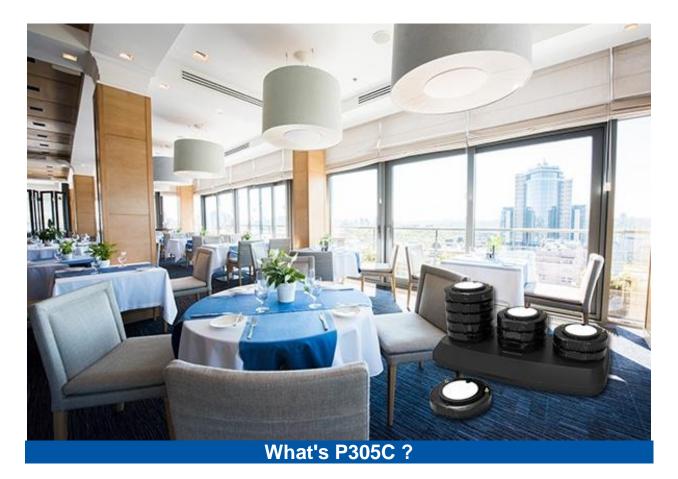

## **Coaster Pager System P305C MEEYI**

The coaster pager system Y-P305C charger is a special charger port for Y-P305 coaster pager, can support up to 10pcs P305 pagers.

## WHERE TO USE?

P305C charger wireless coaster pager system for queue usually use in Banks,Cafe shops, Hotels,Restaurant,Hospital etc.

The coaster pager system P305C charger is a special charger port for Y-P305 coaster pager, can support up to 10pcs P305 pagers.