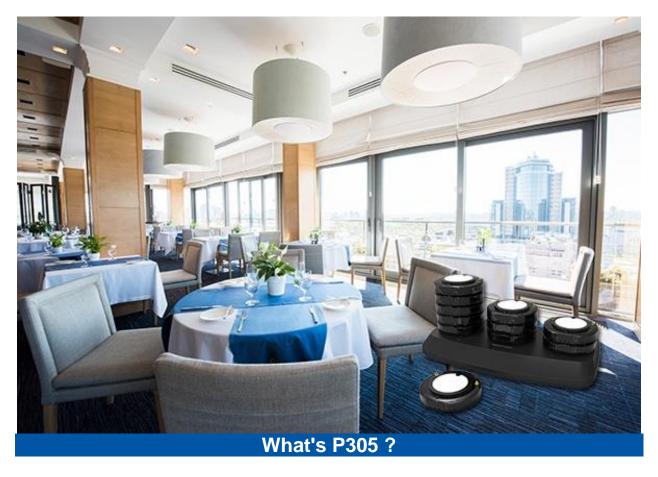

## **Coaster Pager P305**

P305 Coaster Pager is small, smart and cute as a wireless coaster pager with ringtone alarm, blink lighting and Vibration functions. This is a luxery pager.

## WHERE TO USE?

P305 wireless coaster pager system for queue usually use in Banks, Cafe shops, Hotels, Restaurant, Hospital etc.

P305 Coaster Pager is small, smart and cute as a wireless coaster pager with ringtone alarm, blink lighting and Vibration functions. This is a luxery pager.