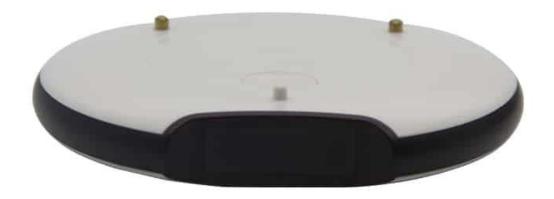

## **Coaster Pager P305**

P305 Coaster Pager is small, smart and cute as a wireless coaster pager with ringtone alarm, blink lighting and Vibration functions. This is a luxery pager.

#### **MAIN FUNCTIONS**

- Show number on the small LED screen .
- Vibration mode is adjustable: (1)light (2) medium (3)strong.
- Ringtone is adjustable: (1)light (2)medium (3)loud.
- 3 notifications mode:(1)vibration + LED (2) LED + sound(3) vibration + sound + LED.
- Automatic control of range alert.
- Battery indicator.
- Large area for advertisement or OEM design.
- One set include 1pc Keypad+10pcs pager+1pc charging base.

# **TECH SPEC**

Receiving Frequency 433MHz

Receiving Sensitivity -110DB

Battery 3.7V/800mAH

Standby Current 10mA

Size 100 x 100 x 16mm