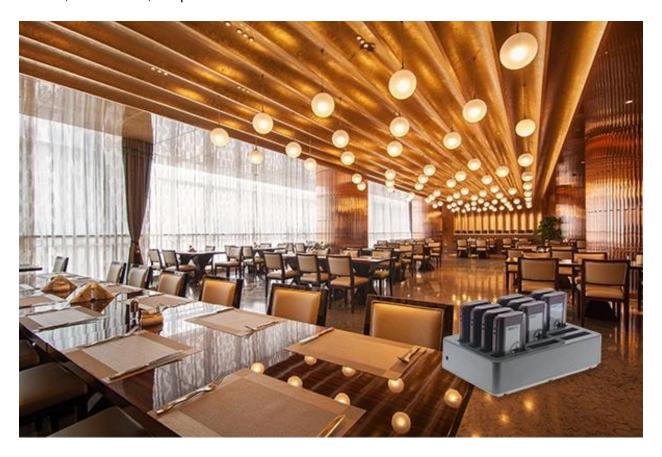

## WHERE TO USE?

P305 wireless coaster pager system for queue usually use in Banks, Cafe shops, Hotels, Restaurant, Hospital etc.

P305 Coaster Pager is small, smart and cute as a wireless coaster pager with ringtone alarm, blink lighting and Vibration functions. This is a luxery pager.

#### **MAIN FUNCTIONS**

- Show number on the small LED screen .
- Vibration mode is adjustable: (1)light (2) medium (3)strong.
- Ringtone is adjustable: (1)light (2)medium (3)loud.
- 3 notifications mode:(1)vibration + LED (2) LED + sound(3) vibration + sound + LED.
- Automatic control of range alert.
- Battery indicator.
- Large area for advertisement or OEM design.
- One set include 1pc Keypad+10pcs pager+1pc charging base.