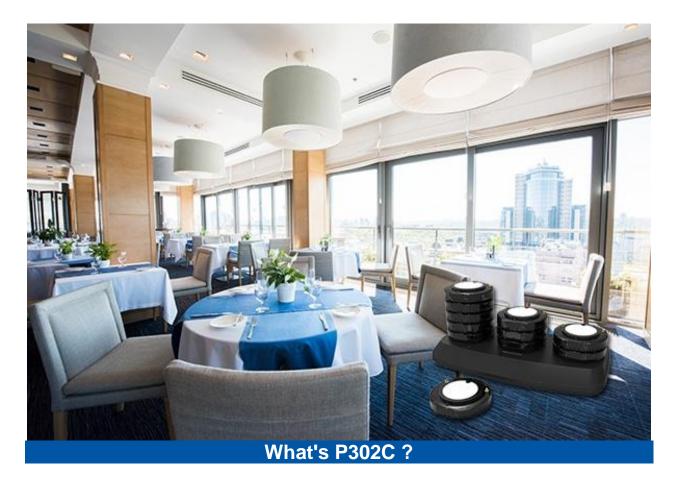

## **Coaster Pager System P302C**

The coaster pager P302C charger is a special charger port for the Y-P302 coaster pager, and can support up to 12pcs P302 pagers.

## WHERE TO USE?

P302C Charger wireless coaster pager system for cafe can be widely used in Banks,Cafe shops, Hotels,Restaurant,Hospital etc.

The coaster pager system P302C charger is a special charger port for Y-P302 coaster pager, can support up to 12pcs P302 pagers.