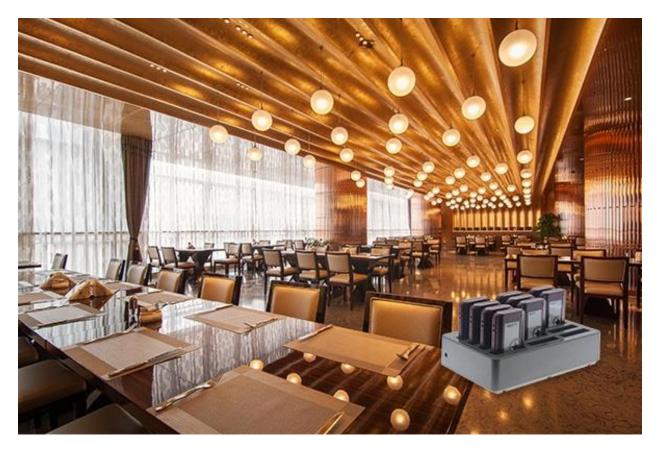

## WHERE TO USE?

P302C Charger wireless coaster pager system for cafe can be widely used in Banks,Cafe shops, Hotels,Restaurant,Hospital etc.

The coaster pager system P302C charger is a special charger port for Y-P302 coaster pager, can support up to 12pcs P302 pagers.