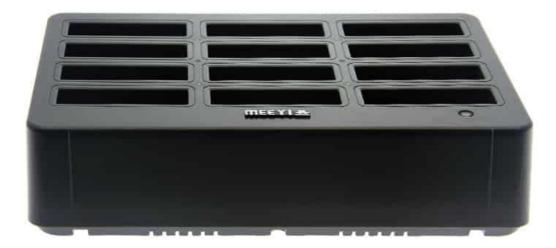

## **Coaster Pager System P302C**

The coaster pager P302C charger is a special charger port for the Y-P302 coaster pager, and can support up to 12pcs P302 pagers.

## MAIN FUNCTIONS

Charger for: 12 pcs Y-P302 coaster pagers.
HOW TO INSTALL?

Coaster Y-P302C Charger is put on the restaurant reception table.

| TECH SPEC       |             |  |
|-----------------|-------------|--|
| Working Voltage | 7V          |  |
| Working Current | 2A          |  |
| Size            | 32×14.4×6cm |  |