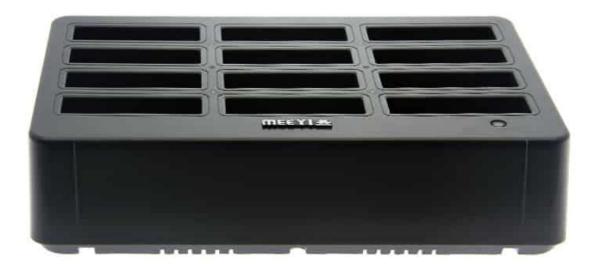

## **Coaster Pager System P302C**

The coaster pager P302C charger is a special charger port for the Y-P302 coaster pager, and can support up to 12pcs P302 pagers.

## MAIN FUNCTIONS

Charger for: 12 pcs Y-P302 coaster pagers.
HOW TO INSTALL?

Coaster Y-P302C Charger is put on the restaurant reception table.

| TECH SPEC       |             |  |
|-----------------|-------------|--|
| Working Voltage | 7V          |  |
| Working Current | 2A          |  |
| Size            | 32×14.4×6cm |  |