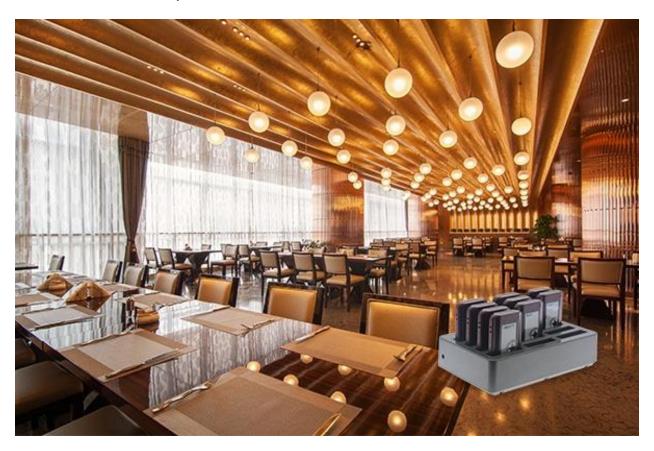

## WHERE TO USE?

P302 wireless coaster pager system for cafe can be widely used in Banks, Cafe shops, Hotels, Restaurant, Hospital etc.

P302 Coaster Pager is small, smart and cute as a wireless coaster pager with ringtone alarm, blink lighting and Vibration functions. This is a smart pager.

### **HOW TO INSTALL?**

Coaster pager P302 is put on the restaurant reception table.