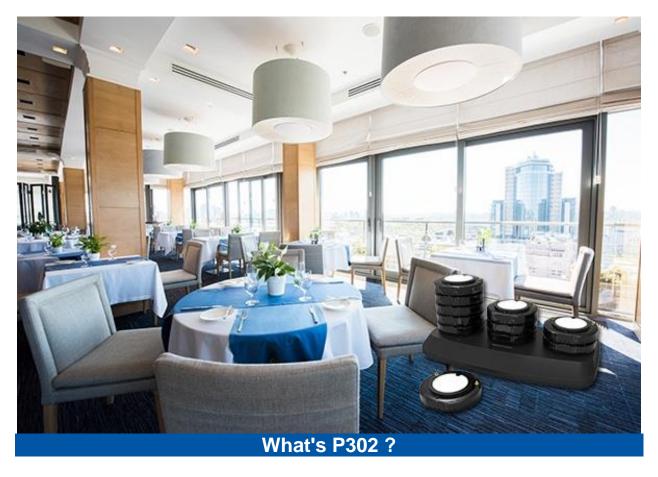

## **Coaster Pager System P302**

P302 Coaster Pager is small, smart and cute as a wireless coaster pager with ringtone alarm, blink lighting and Vibration functions. This is a smart pager.

## WHERE TO USE?

P302 wireless coaster pager system for cafe can be widely used in Banks, Cafe shops, Hotels, Restaurant, Hospital etc.

P302 Coaster Pager is small, smart and cute as a wireless coaster pager with ringtone alarm, blink lighting and Vibration functions. This is a smart pager.