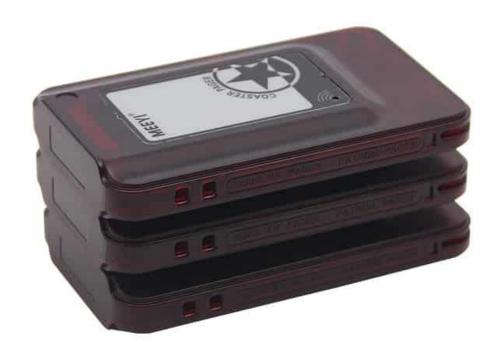

## **MAIN FUNCTIONS**

- Show number on the small LED screen .
- 3 notifications mode:(1)vibration + LED (2) LED + sound(3) vibration + sound + LED.
- Automatic control of range alert.
- Battery indicator.
- Large area for advertisement or OEM design.
- One set include 1pc Keypad+12pcs pager+1pc charging base.

# **TECH SPEC**

Receiving Frequency 433MHz

Receiving Sensitivity -110DB

Battery 3.7V/800mAH

Standby Current 10mA

Size 100 x 58 x 16mm