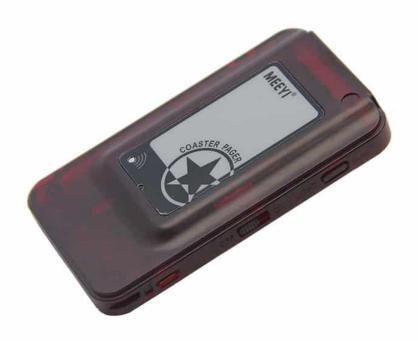

## **Coaster Pager System P302**

P302 Coaster Pager is small, smart and cute as a wireless coaster pager with ringtone alarm, blink lighting and Vibration functions. This is a smart pager.

## **MAIN FUNCTIONS**

- Show number on the small LED screen .
- 3 notifications mode:(1)vibration + LED (2) LED + sound(3) vibration + sound + LED.
- Automatic control of range alert.
- Battery indicator.
- Large area for advertisement or OEM design.
- One set include 1pc Keypad+12pcs pager+1pc charging base.