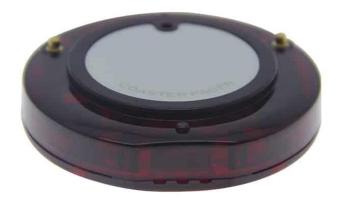

## **Coaster Pagers Systems P301**

P301 Coaster Pager is small, smart and cute as a wireless coaster pager with ringtone alarm, blink lighting and Vibration functions. This is an economic pager.

## WHERE TO USE?

P301 wireless coaster pager system for restaurants can be widely used in Banks, Cafe shops, Hotels, Restaurant, Hospital etc.

P301 Coaster Pager is small, smart and cute as a wireless coaster pager with ringtone alarm, blink lighting and Vibration functions. This is an economic pager.