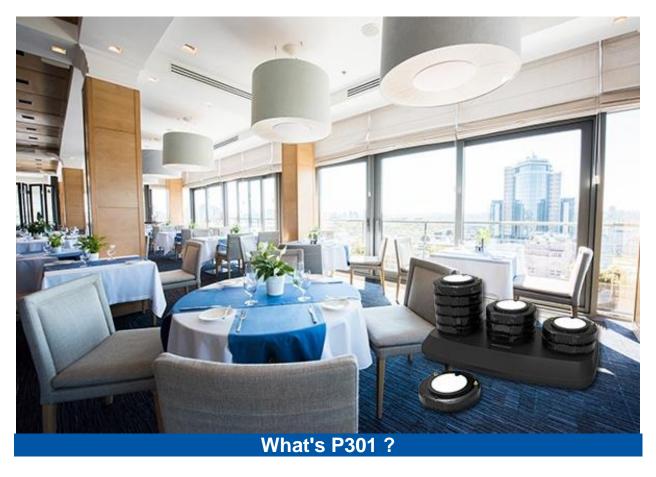

## **Coaster Pagers Systems P301**

P301 Coaster Pager is small, smart and cute as a wireless coaster pager with ringtone alarm, blink lighting and Vibration functions. This is an economic pager.

### **HOW TO INSTALL?**

Coaster pager P301 is put on the restaurant reception table.