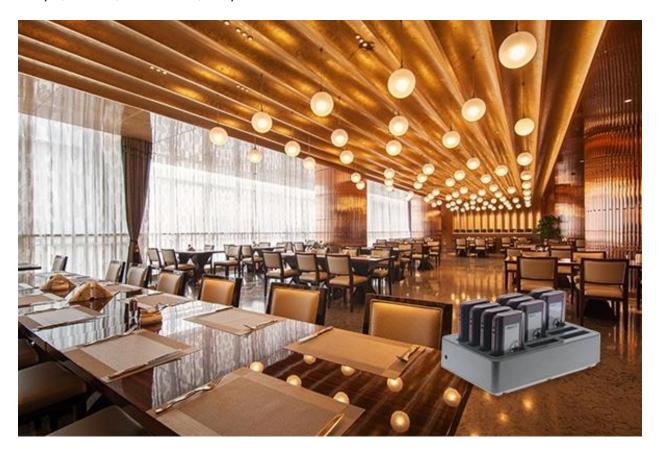

## WHERE TO USE?

P301 wireless coaster pager system for restaurants can be widely used in Banks, Cafe shops, Hotels, Restaurant, Hospital etc.

P301 Coaster Pager is small, smart and cute as a wireless coaster pager with ringtone alarm, blink lighting and Vibration functions. This is an economic pager.