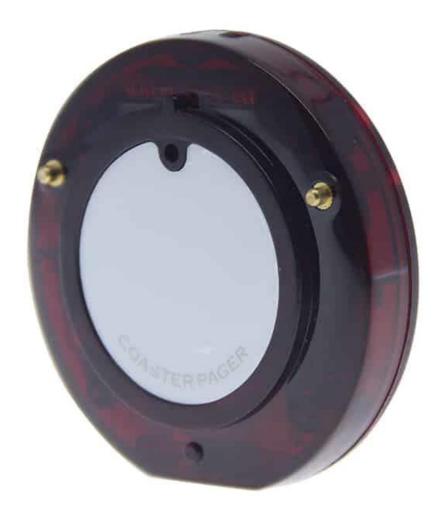

## **Coaster Pagers Systems P301**

P301 Coaster Pager is small, smart and cute as a wireless coaster pager with ringtone alarm, blink lighting and Vibration functions. This is an economic pager.

# MAIN FUNCTIONS

- Simple pager with low cost.
- Notifications mode:vibration +sound.
- Automatic control of range alert.
- Large area for advertisement or OEM design.
- One set include 1pc Keypad+15pcs pager+1pc charging base.

# **TECH SPEC**

Receiving Frequency 433MHz

Receiving Sensitivity -110DB

Battery 3.7V/800mAH

Standby Current 5mA

Size 65 x 65 x 15 mm