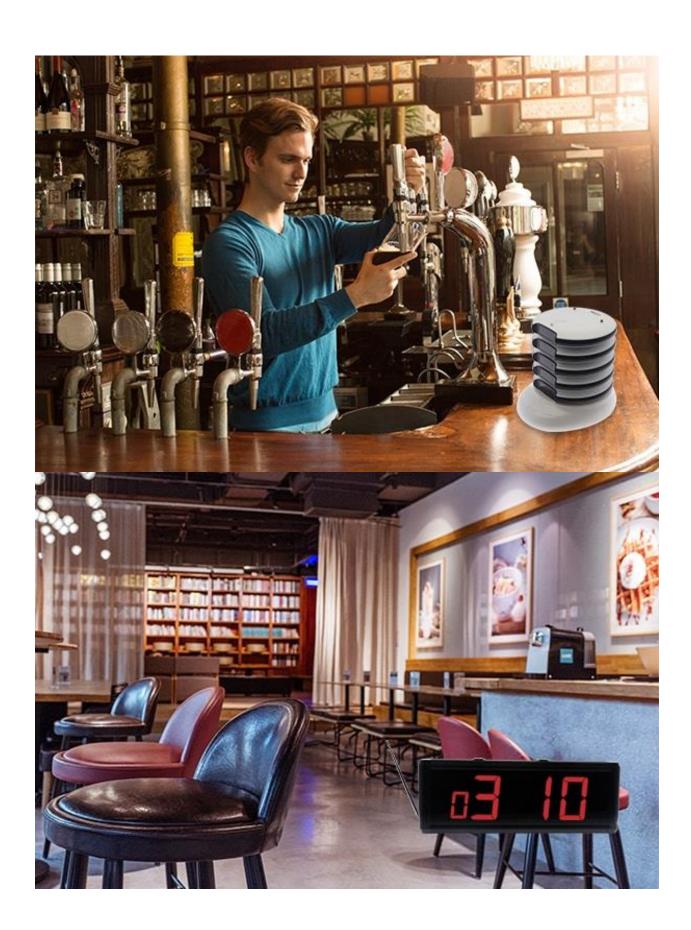

## WHERE TO USE?

P301 wireless coaster pager system for restaurants can be widely used in Banks, Cafe shops, Hotels, Restaurant, Hospital etc.

P301 Coaster Pager is small, smart and cute as a wireless coaster pager with ringtone alarm, blink lighting and Vibration functions. This is an economic pager.