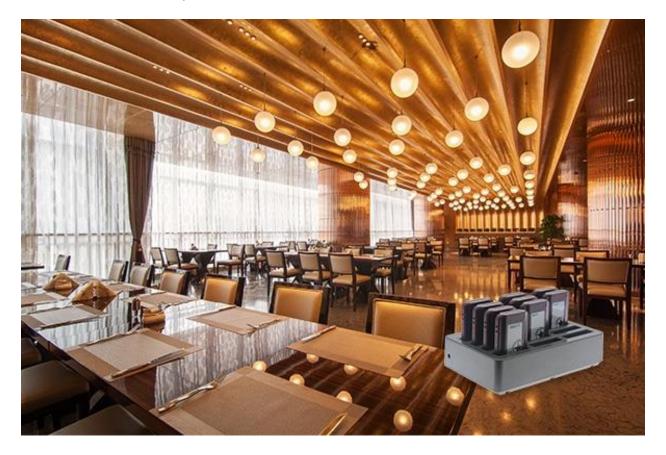

### HOW TO INSTALL?

Wireless coaster pager Y-P801 Keypad for restaurant can be placed on the reception table for queuing.