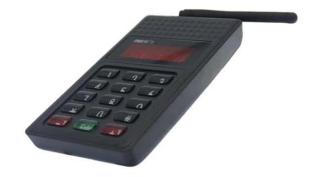

# **Coaster Pagers Y-P800 Keypad**

P800 Keypad is a simple kepay to choose the number and tranmite the signals to the coaster pagers. It is easy to use in a complete wireless coaster pager system.

P800 Keypad Coaster Pagers can be widely used in Banks,Cafe shops, Hotels,Restaurant,Hospital etc.

P800 Keypad is a simple kepay to choose the number and tranmite the signals to the coaster pagers. It is easy to use in a complete wireless coaster pager system.

## **MAIN FUNCTIONS**

- Clear numeric display with 4 digits.
- Programming all MEEYI pagers.
- Configuration up to 9 zones with 999 numbers.
- Call a single pager/ all pagers.
- Long range (up to 800 m in the open).