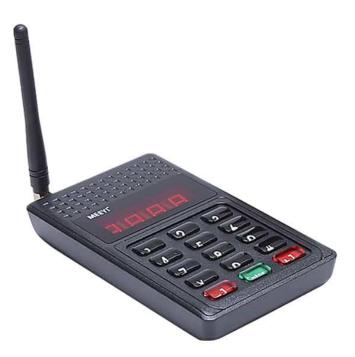

## **MAIN FUNCTIONS**

- Clear numeric display with 4 digits.
- Programming all MEEYI pagers.
- Configuration up to 9 zones with 999 numbers.
- Call a single pager/ all pagers.
- Long range (up to 800 m in the open).

#### **KEYPAD Y-P801:**

| Working Voltage     | DC 12V           |
|---------------------|------------------|
| Max Working Current | 300mA            |
| Standby Current     | 30mA             |
| Frequency           | 433 MHz          |
| Transmitting Power  | 110mW            |
| Size                | 155 x 90 x 25 mm |