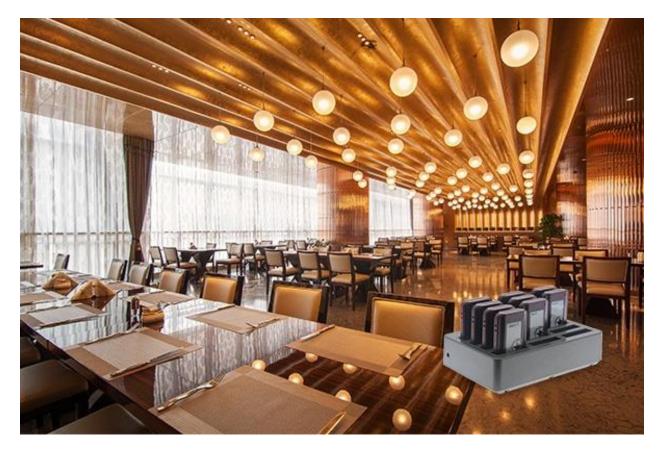

## **P301 KITS Coaster Pagers MEEYI**

P301 KITS is a economic affordable coaster pager system which can bring people a more convenient way to queue.

P301 KITS wireless coaster pager system for restaurants can be widely used in Banks,Cafe shops, Hotels,Restaurant,Hospital etc.