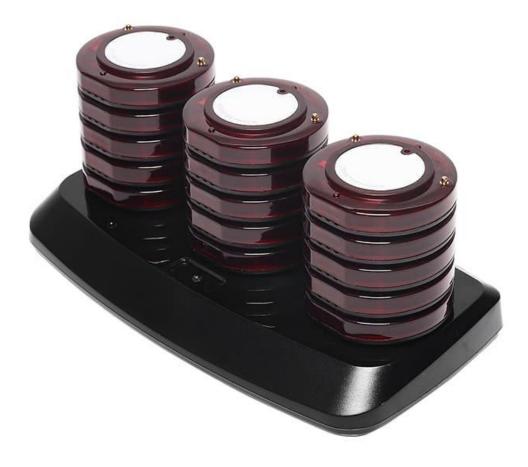

## MAIN FUNCTIONS

- Simple pager with low cost.
- Notifications mode:vibration +sound.
- Automatic control of range alert.
- Large area for advertisement or OEM design.
- One set include 1pc Keypad+15pcs pager+1pc charging base.