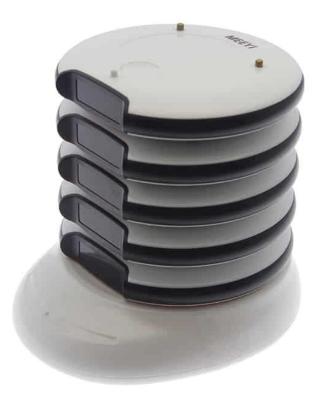

## **MAIN FUNCTIONS**

- Show number on the small LED screen.
- Vibration mode is adjustable: (1)light (2) medium (3)strong.
- Ringtone is adjustable: (1)light (2)medium (3)loud.
- 3 notifications mode:(1)vibration + LED (2) LED + sound(3) vibration + sound + LED.
- Automatic control of range alert.
- Battery indicator.
- Large area for advertisement or OEM design.
- One set include 1pc Keypad+10pcs pager+1pc charging base.

## HOW TO INSTALL?

P305 KITS wireless coaster pager system for queue can be placed on the reception table, just power on, then everything can work well.

| TECH SPEC |                       |                  |
|-----------|-----------------------|------------------|
|           | Receiving Frequency   | 433MHz           |
|           | Receiving Sensitivity | -110DB           |
|           | Battery               | 3.7V/ 800mAH     |
|           | Standby Current       | 10mA             |
|           | Size                  | 100 x 100 x 16mm |
|           |                       |                  |