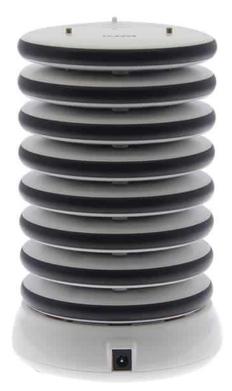

## **MAIN FUNCTIONS**

- Show number on the small LED screen.
- Vibration mode is adjustable: (1)light (2) medium (3)strong.
- Ringtone is adjustable: (1)light (2)medium (3)loud.
- 3 notifications mode:(1)vibration + LED (2) LED + sound(3) vibration + sound + LED.
- Automatic control of range alert.
- Battery indicator.
- Large area for advertisement or OEM design.
- One set include 1pc Keypad+10pcs pager+1pc charging base.