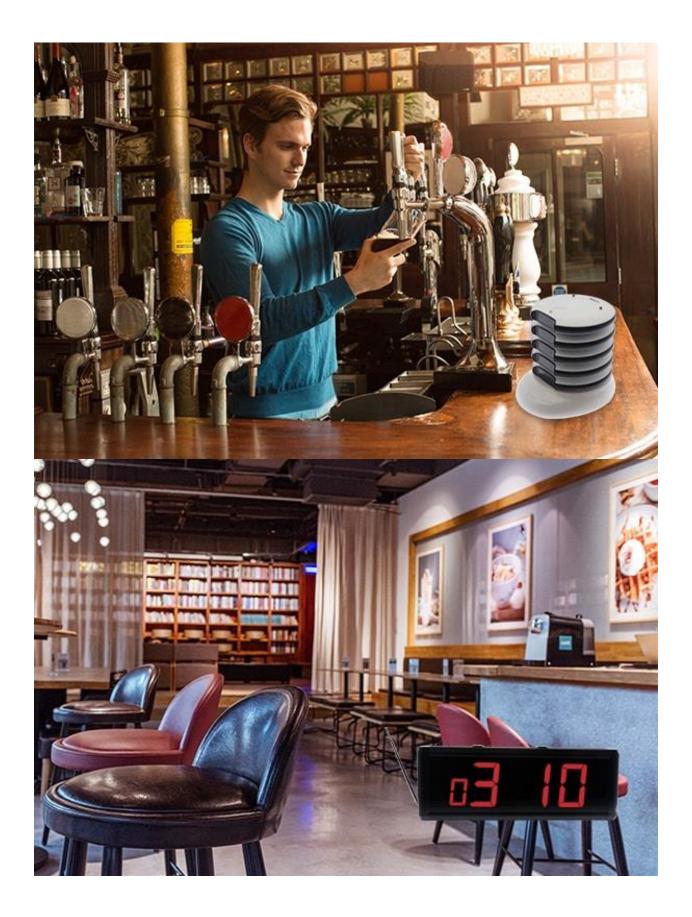

## **P305 KITS Coaster Pagers MEEYI**

P305 KITS wireless coaster pager system helps to maintain a quiet, high-quality atmosphere in your restaurant, and help you strengthen the "always customer first"

P305 KITS wireless coaster pager system for queue usually use in Banks,Cafe shops, Hotels,Restaurant,Hospital etc.

What's Y-P305 KITS ?

Y-P305 KITS wireless coaster pager system helps to maintain a quiet, high-quality atmosphere in your restaurant, and help you strengthen the "always customer first" policy.