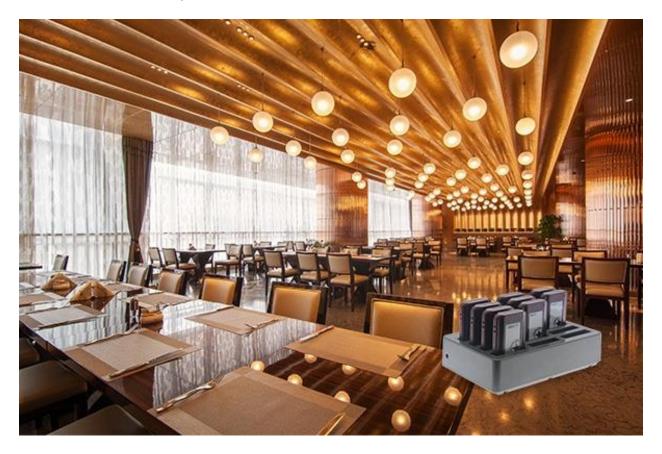

## **P305 KITS Coaster Pagers MEEYI**

P305 KITS wireless coaster pager system helps to maintain a quiet, high-quality atmosphere in your restaurant, and help you strengthen the "always customer first"

P305 KITS wireless coaster pager system for queue usually use in Banks,Cafe shops, Hotels,Restaurant,Hospital etc.

What's Y-P305 KITS ?

Y-P305 KITS wireless coaster pager system helps to maintain a quiet, high-quality atmosphere in your restaurant, and help you strengthen the "always customer first" policy.