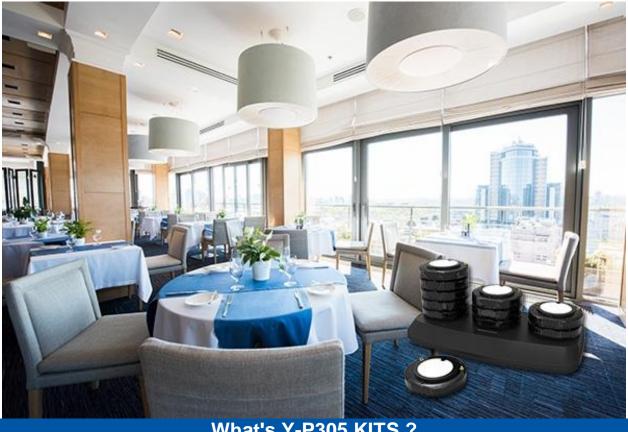

What's Y-P305 KITS ?

Y-P305 KITS wireless coaster pager system helps to maintain a quiet, high-quality atmosphere in your restaurant, and help you strengthen the "always customer first" policy.