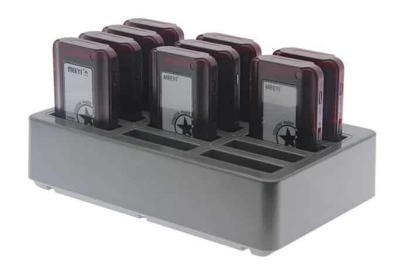

## **MAIN FUNCTIONS**

- Show number on the small LED screen.
- 3 notifications mode:(1)vibration + LED (2) LED + sound(3) vibration + sound + LED.
- Automatic control of range alert.
- Battery indicator.
- Large area for advertisement or OEM design.
- One set include 1pc Keypad+12pcs pager+1pc charging base.

## **HOW TO INSTALL?**

P302 KITS wireless coaster pager system for cafe can be placed on the reception table, just power on, then everything can work well.