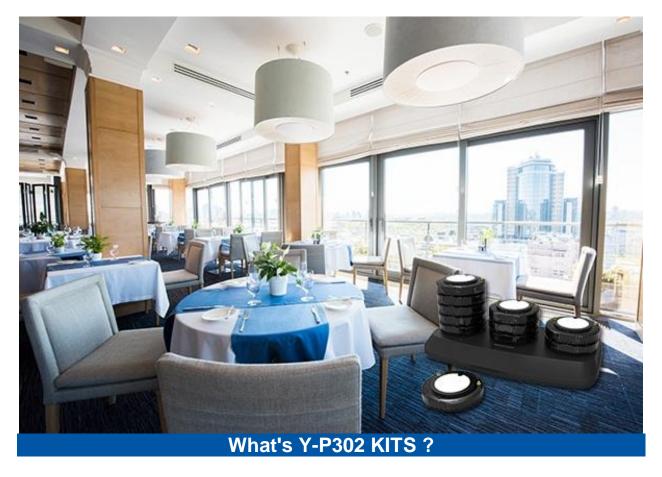

## **P302 KITS Coaster Pagers MEEYI**

Through P302 KITS wireless coaster pager system, people can avoid queuing and

P302 KITS wireless coaster pager system for cafe can be widely used in Banks, Cafe shops, Hotels, Restaurant, Hospital etc.

Through Y-P302 KITS wireless coaster pager system, people can avoid queuing and enjoy more efficient services.