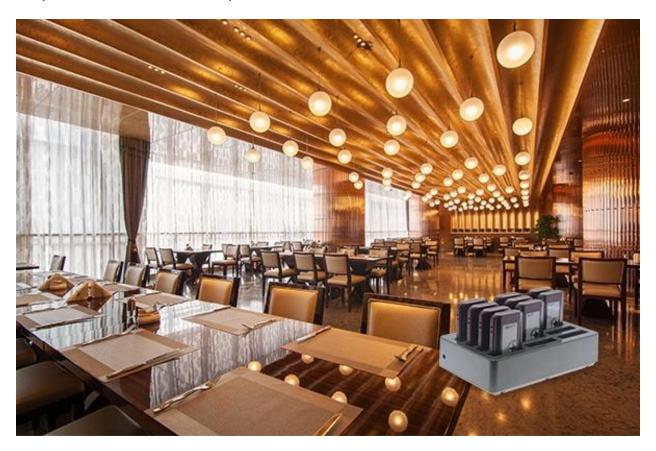

## **P302 KITS Coaster Pagers MEEYI**

Through P302 KITS wireless coaster pager system, people can avoid queuing and

P302 KITS wireless coaster pager system for cafe can be widely used in Banks, Cafe shops, Hotels, Restaurant, Hospital etc.

Through Y-P302 KITS wireless coaster pager system, people can avoid queuing and enjoy more efficient services.

## **HOW TO INSTALL?**

P302 KITS wireless coaster pager system for cafe can be placed on the reception table, just power on, then everything can work well.