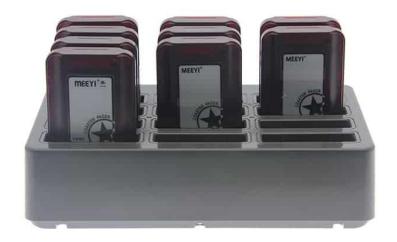

## **MAIN FUNCTIONS**

- Show number on the small LED screen.
- 3 notifications mode:(1)vibration + LED (2) LED + sound(3) vibration + sound + LED.
- Automatic control of range alert.
- Battery indicator.
- Large area for advertisement or OEM design.
- One set include 1pc Keypad+12pcs pager+1pc charging base.