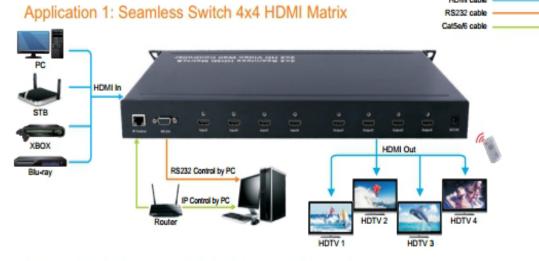

### **Features**

•Any one of the 4 HDMI sources to any one of the 4 displays •Seamless switching ensures no signal delay and no single loss, the switching speed is less than 0.03 second.

·Support 2x2 video wall mode.

•Any one of the four outputs can be turned off independently

•Support high definition resolutions, including: 1080p@60Hz@36 b/pixels, 1080i, 720p and other standard video formats

With panel button, Remote Control, RS232 Control, IP Control to select

the source

·1 U rack design, easy installment ·DC 12V 3A power supply

FCC CERoHS