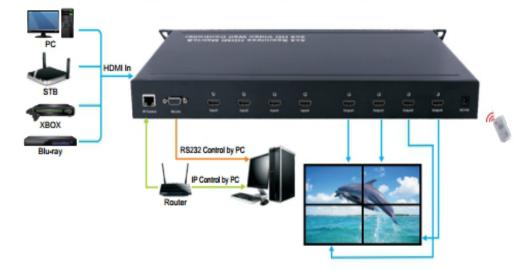

# TSV-SMX44 Seamless Switch 4x4 HDMI Matrix

## 4x4 Seamless Switch HDMI matrix & 2x2 Video Wall Controller



### **Features**

•Any one of the 4 HDMI sources to any one of the 4 displays •Seamless switching ensures no signal delay and no single loss, the switching speed is less than 0.03 second.

·Support 2x2 video wall mode.

•Any one of the four outputs can be turned off independently

•Support high definition resolutions, including: 1080p@60Hz@36 b/pixels, 1080i, 720p and other standard video formats

With panel button, Remote Control, RS232 Control, IP Control to select

the source

·1 U rack design, easy installment ·DC 12V 3A power supply



FCC CERoHS

#### Application 2: Diagram of 2x2 Video Wall Displaying