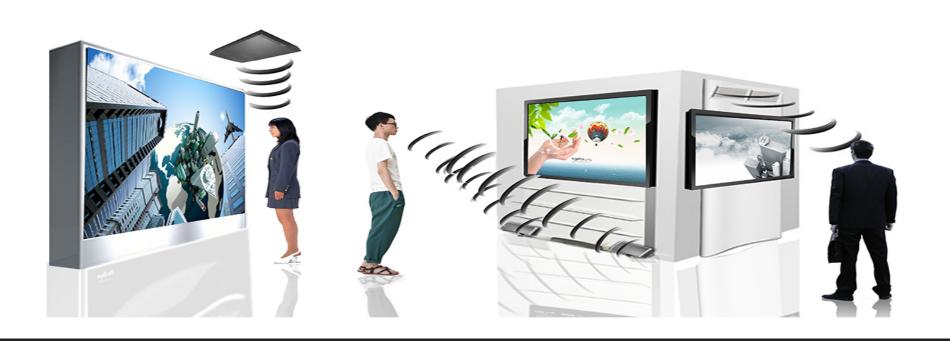

## Super Infrared Noisy-free Protable Economical Directional Design Sensor

## **FS-B1pro1 Directional Speaker**

- ® Available for indoor and outdoor use, suitable for most applications.
- ® High directional, able to penetrate noisy environment, effective solution to avoid noise pollution.
- ® The attenuation amplitude is small, the propagation distance is farther (can spread as far as 30M in open outdoor).
- ® A variety of installation methods, very easy to interaged in all types of commercial industry.
- ® Volume adjustable, able to adjust the volume to a most approprivate level according to the circumstance.
- ® Customized available, Intelligent control.